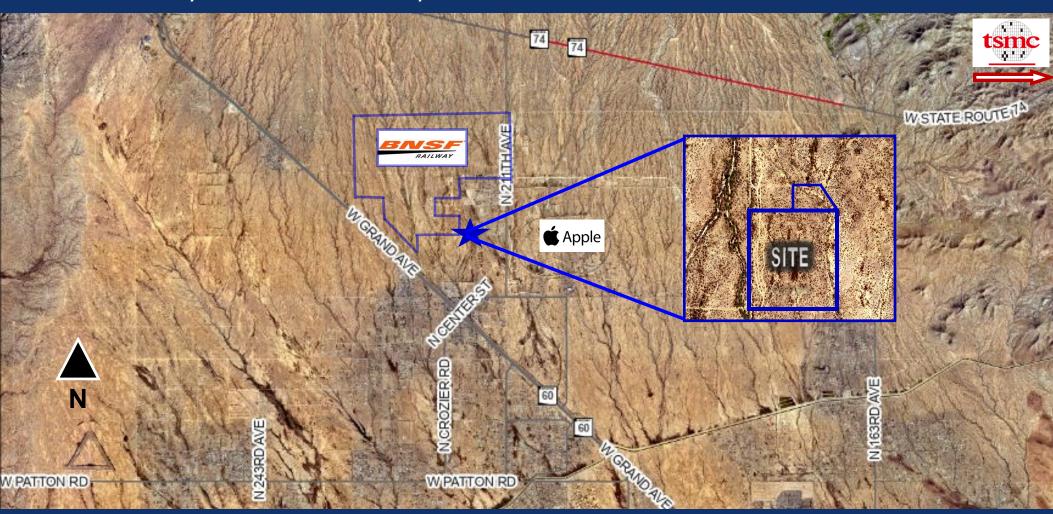

# 11 ACRES FOR SALE ADJACENT TO BNSF LOCATION MAP

PAUL BLUM, J.D., CCIM 602.369.7575
paul@blumroberts.com

REBECCA ROBERTS
602.791.6262
rebecca@blumroberts.com

## 11 ACRES FOR SALE ADJACENT TO BNSF SUMMARY

Address: Located on 219th Avenue, Between Dove Valley Rd and W Galvin Street,

**Just East of Grand Avenue** 

Wittman Area, Maricopa County, Arizona

APN's: 503-17-424 (Approximately 10 Acres)

On Northern and Eastern Boundary of land owned by BNSF

503-17-428 (Approximately 1 Acre)

On Northern Boundary of 10-Acre Parcel

Total: \$1,310,000 (\$2.73 per Square Foot)

Zoning: RU-43, Maricopa County

Highlights: Property Located on Eastern and Northern Boundary of BNSF Site

Approximately 1 Mile East of Apple's Land

Utility Providers: | Electricity: APS

Gas: Southwest Gas

Water: West End Water Company

PAUL BLUM, J.D., CCIM 602.369.7575 paul@blumroberts.com

REBECCA ROBERTS
602.791.6262
rebecca@blumroberts.com