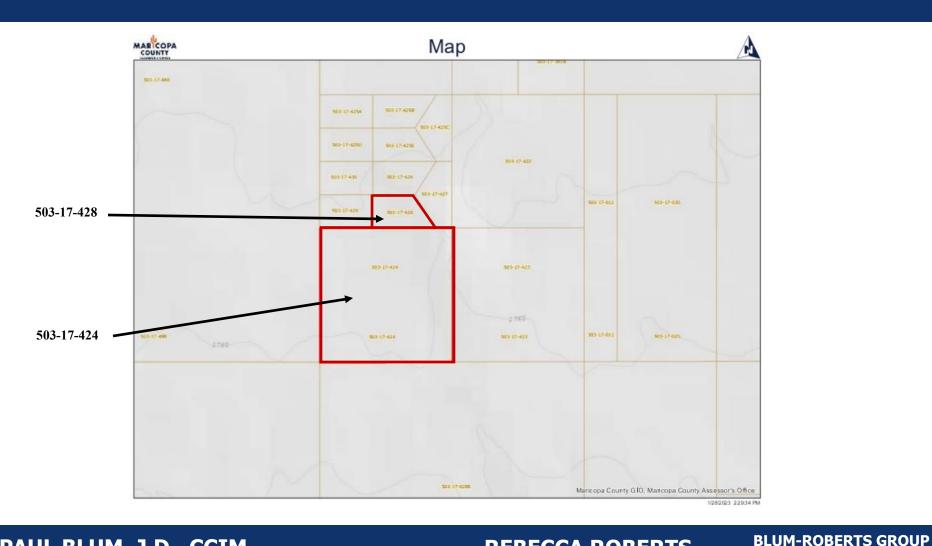

## 11 ACRES FOR SALE ADJACENT TO BNSF PARCEL MAP

PAUL BLUM, J.D., CCIM 602.369.7575
paul@blumroberts.com

REBECCA ROBERTS
602.791.6262
rebecca@blumroberts.com

## 11 ACRES FOR SALE ADJACENT TO BNSF SUMMARY

Address: Located on 219th Avenue, Between Dove Valley Rd and W Galvin Street,

**Just East of Grand Avenue** 

Wittman Area, Maricopa County, Arizona

APN's: 503-17-424 (Approximately 10 Acres)

On Northern and Eastern Boundary of land owned by BNSF

503-17-428 (Approximately 1 Acre)

On Northern Boundary of 10-Acre Parcel

Total: \$1,310,000 (\$2.73 per Square Foot)

Zoning: RU-43, Maricopa County

Highlights: Property Located on Eastern and Northern Boundary of BNSF Site