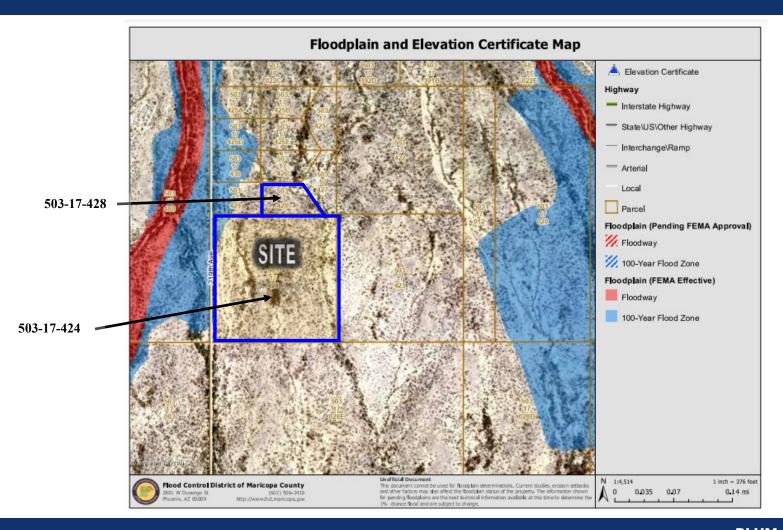

## 11 ACRES FOR SALE ADJACENT TO BNSF FLOODPLAIN & ELEVATION MAP

PAUL BLUM, J.D., CCIM 602.369.7575
paul@blumroberts.com

REBECCA ROBERTS
602.791.6262
rebecca@blumroberts.com

Unlocking The Value of Real Estate

## 11 ACRES FOR SALE ADJACENT TO BNSF SUMMARY

Address: Located on 219th Avenue, Between Dove Valley Rd and W Galvin Street,

**Just East of Grand Avenue** 

Wittman Area, Maricopa County, Arizona

APN's: 503-17-424 (Approximately 10 Acres)

On Northern and Eastern Boundary of land owned by BNSF

503-17-428 (Approximately 1 Acre)

On Northern Boundary of 10-Acre Parcel

Total: \$1,310,000 (\$2.73 per Square Foot)

Zoning: RU-43, Maricopa County

Highlights: Property Located on Eastern and Northern Boundary of BNSF Site