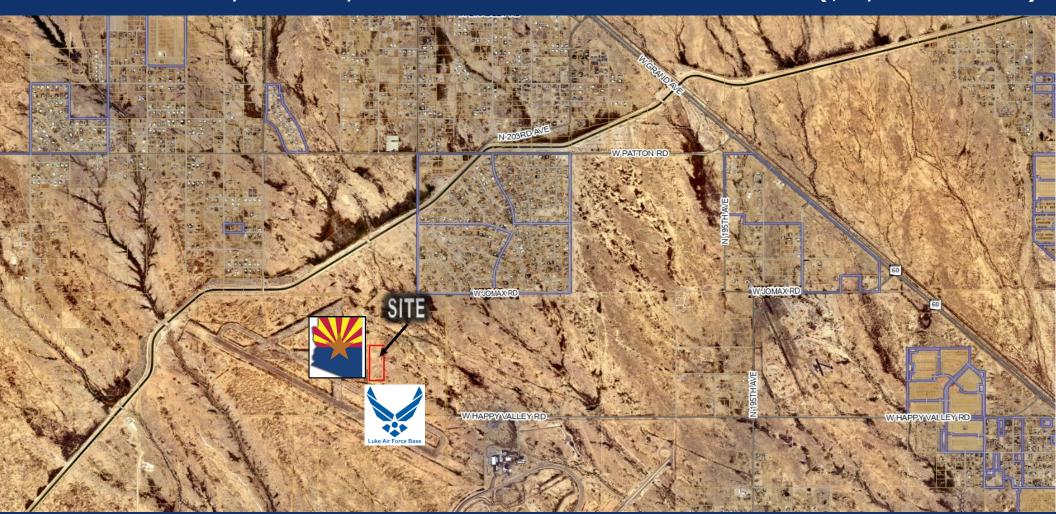

### PARCEL MAP

PAUL BLUM, J.D., CCIM 602.369.7575 paul@blumroberts.com

**REBECCA ROBERTS** 602.791.6262 rebecca@blumroberts.com

### SUMMARY

Address: Approximate Address: 255XX North 213th Avenue,

Surprise, Maricopa County, Arizona 85361

Just North of the NEC of Happy Valley Road and 213th Avenue

Size: 15 Acres, (653,400 Square Feet)

APN: 503-81-005C

Total: \$375,000 (\$25,000 per Acre)

Zoning: PAD, Maricopa County

Highlights: Best Use: Industrial

Luke Air Force Auxiliary Base Borders to the South State of Arizona Owned Land Borders to the West