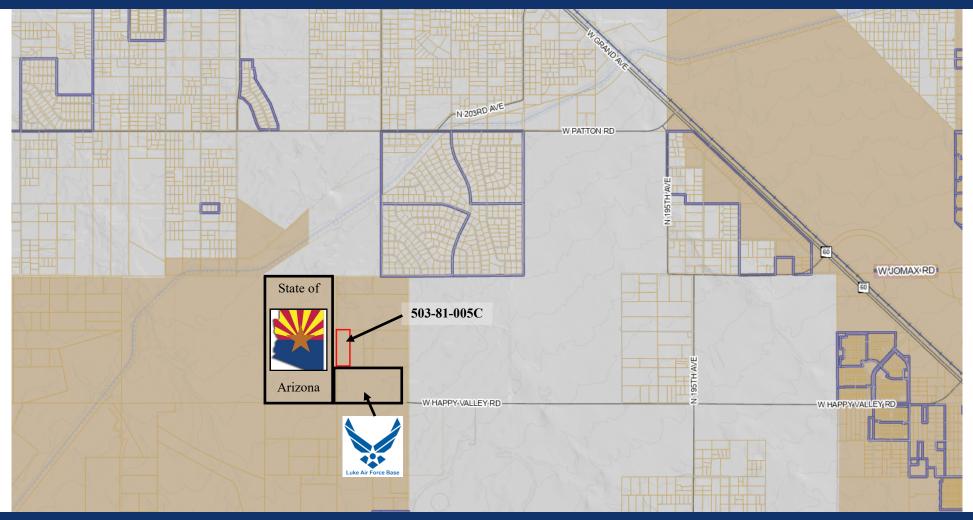

#### **PARCEL AERIAL**

PAUL BLUM, J.D., CCIM 602.369.7575 paul@blumroberts.com

REBECCA ROBERTS
602.791.6262
rebecca@blumroberts.com

### SUMMARY

Address: Approximate Address: 255XX North 213th Avenue,

Surprise, Maricopa County, Arizona 85361

Just North of the NEC of Happy Valley Road and 213th Avenue

Size: 15 Acres, (653,400 Square Feet)

APN: 503-81-005C

Total: \$375,000 (\$25,000 per Acre)

Zoning: PAD, Maricopa County

Highlights: Best Use: Industrial

Luke Air Force Auxiliary Base Borders to the South State of Arizona Owned Land Borders to the West