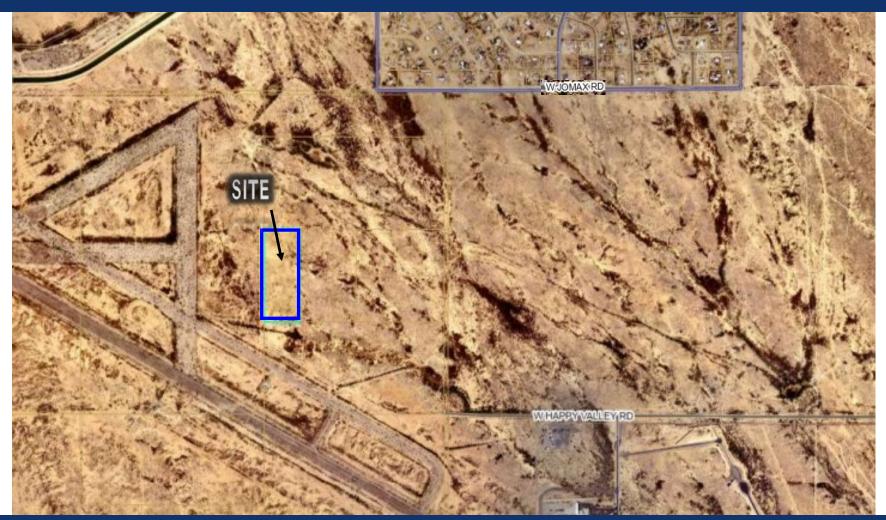

### **LOCATION MAP**

PAUL BLUM, J.D., CCIM 602.369.7575
paul@blumroberts.com

REBECCA ROBERTS 602.791.6262 rebecca@blumroberts.com

### SUMMARY

Address: Approximate Address: 255XX North 213th Avenue,

Surprise, Maricopa County, Arizona 85361

Just North of the NEC of Happy Valley Road and 213th Avenue

Size: 15 Acres, (653,400 Square Feet)

APN: 503-81-005C

Total: \$375,000 (\$25,000 per Acre)

Zoning: PAD, Maricopa County

Highlights: Best Use: Industrial

Luke Air Force Auxiliary Base Borders to the South State of Arizona Owned Land Borders to the West