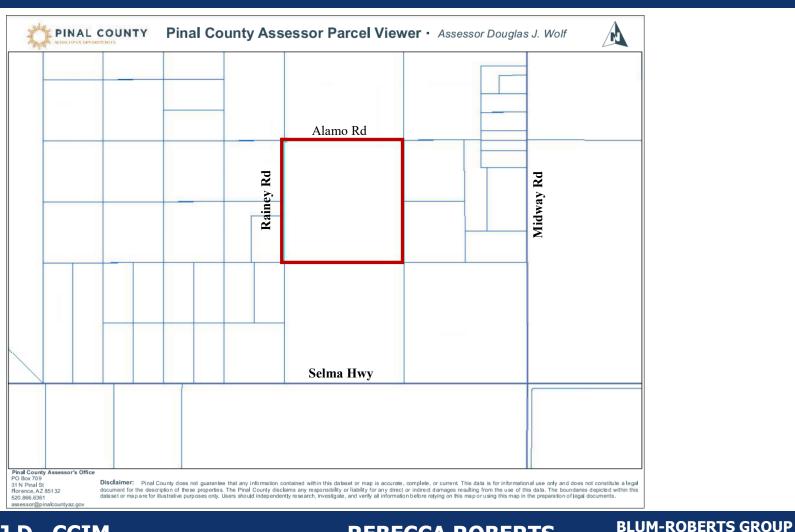

# **CASA GRANDE LAND FOR SALE PARCEL MAP**

PAUL BLUM, J.D., CCIM 602.369.7575 paul@blumroberts.com

**REBECCA ROBERTS** 602.791.6262 rebecca@blumroberts.com

**Kierland Corporate Center** 7077 E. Marilyn Rd., Bldg. 4 Ste. 207 Scottsdale, AZ 85254

# CASA GRANDE LAND FOR SALE SUMMARY

Address: 29267 West Alamo Road,

Casa Grande, Arizona 85193 (Alamo & Rainy)

**Just South of Peters, Two Miles to I-8** 

Parcel Size: ±39.57 Acres

APN's: 503-01-0660

Total: \$1,300,000 (\$32,500 per Square Acre)