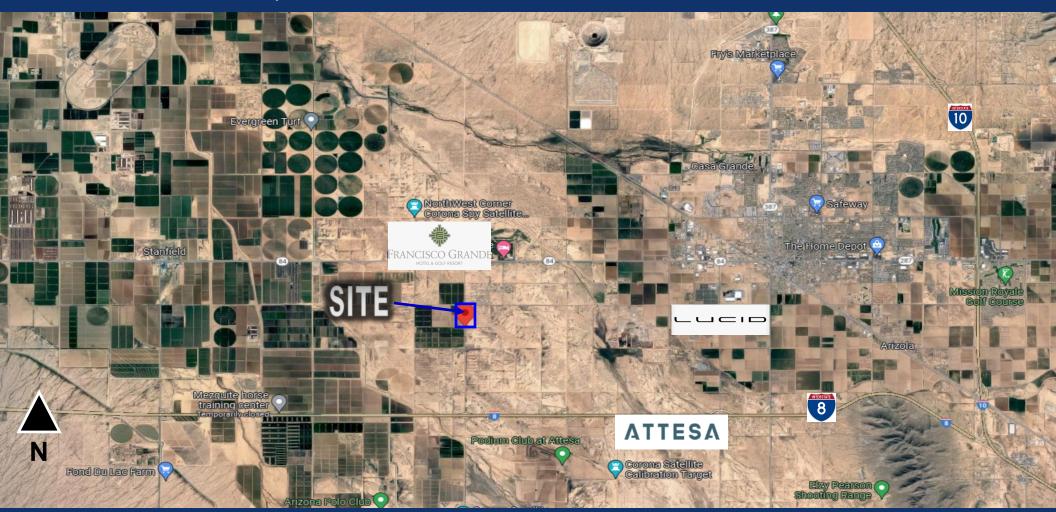

#### **CASA GRANDE LAND FOR SALE**

29267 WEST ALAMO ROAD, CASA GRANDE, ARIZONA 85193 (ALAMO & RAINY) **JUST SOUTH OF PETERS, TWO MILES TO I-8** 

±39.57 ACRES

PAUL BLUM, J.D., CCIM 602.369.7575 paul@blumroberts.com

# CASA GRANDE LAND FOR SALE SUMMARY

Address: 29267 West Alamo Road,

Casa Grande, Arizona 85193 (Alamo & Rainy)

**Just South of Peters, Two Miles to I-8** 

Parcel Size: ±39.57 Acres

APN's: 503-01-0660

Total: \$1,300,000 (\$32,500 per Square Acre)

Zoning: CAR, Pinal County

Highlights: 6 Miles West of Lucid

2.5 Miles North of Planned Atessa Motorsports Complex

Which Will Create 13,000 Jobs

Utility Providers: | Electric: APS (at the Site)

Water: Arizona Water Company