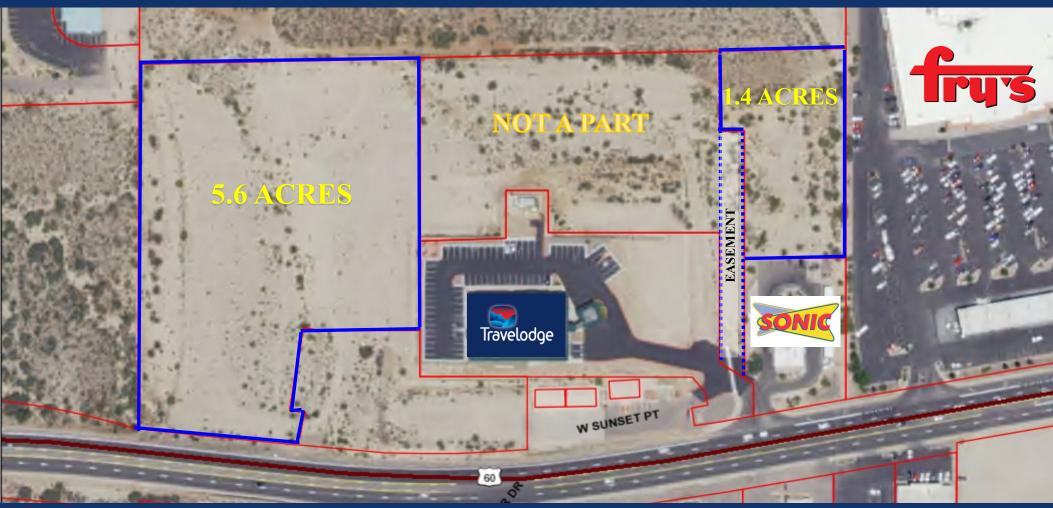

## 1.401 ACRES AND 5.604 ACRES AVAILABLE NORTH SIDE OF HWY 60, APPROXIMATELY 1/4 MILE EAST OF HIGHWAY 33 INTERSECTION

PAUL BLUM, J.D., CCIM 602.369.7575 Paulblum@WestUSA.com REBECCA ROBERTS
602.791.6262
Rebeccaroberts@WestUSA.com

## GLOBE COMMERCIAL LAND FOR SALE SUMMARY

Address: North Side of Hwy 60, Approximately ¼ Mile East of Highway 33 Intersection

Sale: 5.6 Acres - \$6.00 per Square Foot

1.4 Acres - \$4.50 per Square Foot

APN: 207-01-015E 5.604 Acres Hwy 60 Frontage Zoned C-2

207-01-015C 1.401 Acres Elevated, Faces Frys Zoned C-2

Highlights: Next to Travelodge Hotel

1.4 Acre Parcel Adjacent to Fry's Market

Easement to US-60 Shared on Sunset Point and Sonic Drive-In

**Excellent Hwy 60 Frontage** 

**Exceptional views** 

Properties are surveyed and pinned

Raw Land – Utilities nearby

Site compaction reports available

PAUL BLUM, J.D., CCIM 602.369.7575 Paulblum@WestUSA.com

REBECCA ROBERTS
602.791.6262
Rebeccaroberts@WestUSA.com