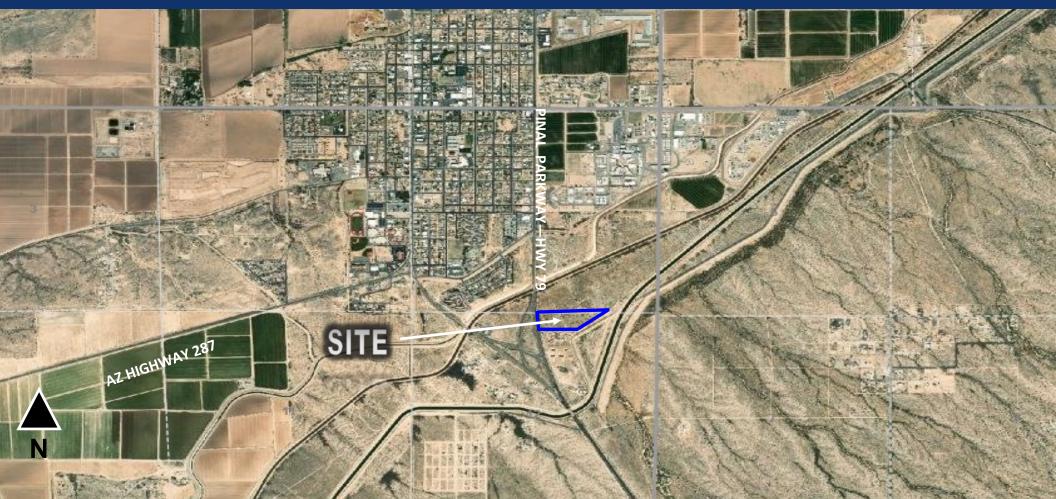

## $\pm 11.62$ ACRES NEAR FLORENCE FOR SALE

# ON AZ-79 PINAL PARKWAY, JUST SOUTH OF BUTTE AVE FLORENCE, ARIZONA

### SALE PRICE \$400,000

PAUL BLUM, J.D., CCIM 602.369.7575 paul@blumroberts.com REBECCA ROBERTS 602.791.6262 rebecca@blumroberts.com MARCO ZAZUETA 602.565.7624 marco@westusa.com