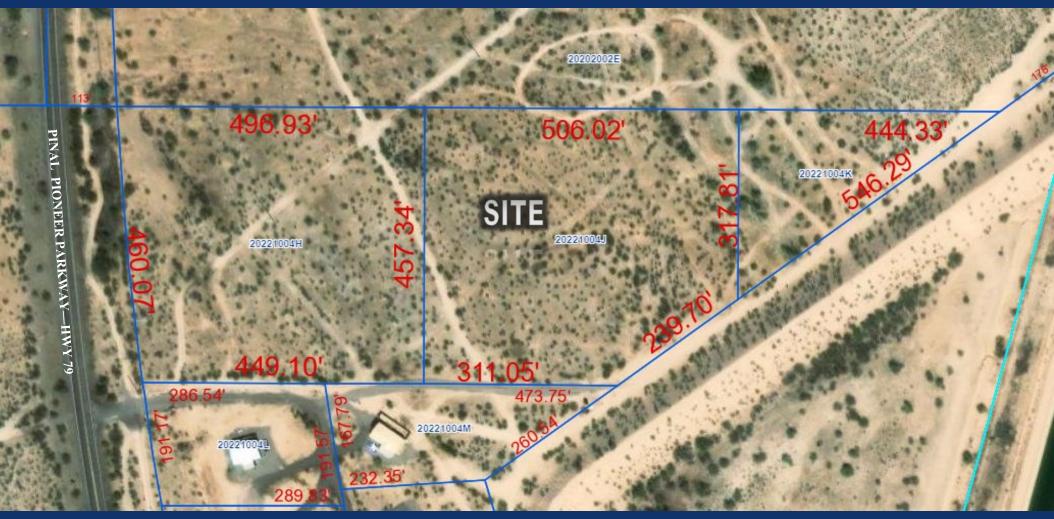

# $\pm 11.62$ ACRES NEAR FLORENCE FOR SALE

## PARCEL MAP

PAUL BLUM, J.D., CCIM 602.369.7575 paul@blumroberts.com REBECCA ROBERTS 602.791.6262 rebecca@blumroberts.com MARCO ZAZUETA 602.565.7624 marco@westusa.com

# SUMMARY

| Address:     | On AZ-79 Pinal Parkway, Just South of Butte Ave<br>Florence, Arizona                                                                                                      |
|--------------|---------------------------------------------------------------------------------------------------------------------------------------------------------------------------|
| Parcel Size: | ±11.62 Acres                                                                                                                                                              |
| APN's:       | APN 202-21-004H: 5 Acres<br>APN 202-21-004J: 5 Acres<br>APN 202-21-004K: 1.62 Acres                                                                                       |
| Price        | \$400,000                                                                                                                                                                 |
| Zoning:      | GR, Pinal County                                                                                                                                                          |
| Highlights:  | Approximately 460 Feet Facing Highway 79<br>Close to Downtown Florence and Correctional Facility<br>Water: Benefits From A Well Agreement<br>Electric: APS, Close to Site |