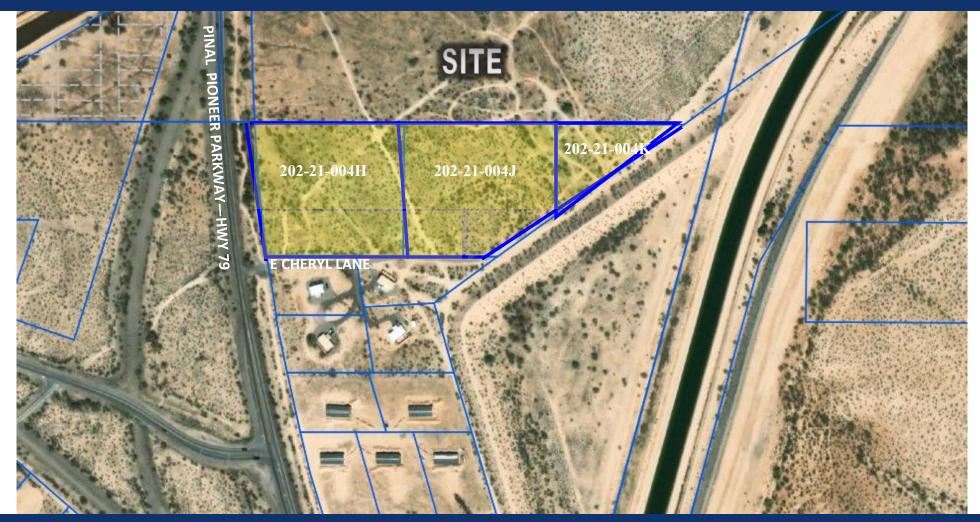

# **±11.62 ACRES NEAR FLORENCE FOR SALE**

## PARCEL MAP

PAUL BLUM, J.D., CCIM 602.369.7575 paul@blumroberts.com REBECCA ROBERTS 602.791.6262 rebecca@blumroberts.com MARCO ZAZUETA 602.565.7624 marco@westusa.com

# SUMMARY

| Address:     | On AZ-79 Pinal Parkway, Just South of Butte Ave<br>Florence, Arizona                                                                                                      |
|--------------|---------------------------------------------------------------------------------------------------------------------------------------------------------------------------|
| Parcel Size: | ±11.62 Acres                                                                                                                                                              |
| APN's:       | APN 202-21-004H: 5 Acres<br>APN 202-21-004J: 5 Acres<br>APN 202-21-004K: 1.62 Acres                                                                                       |
| Price        | \$400,000                                                                                                                                                                 |
| Zoning:      | GR, Pinal County                                                                                                                                                          |
| Highlights:  | Approximately 460 Feet Facing Highway 79<br>Close to Downtown Florence and Correctional Facility<br>Water: Benefits From A Well Agreement<br>Electric: APS, Close to Site |