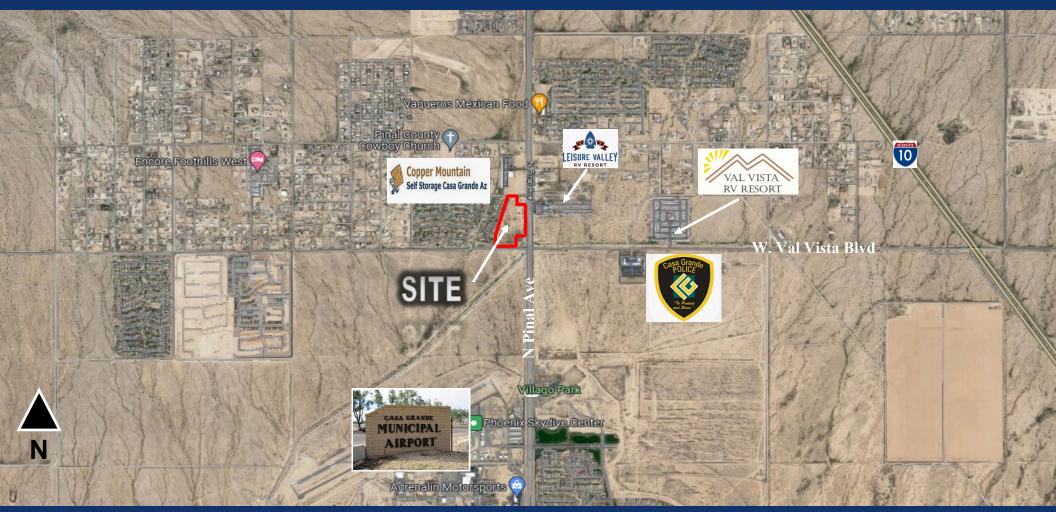

## NORTH OF THE NORTHWEST CORNER OF PINAL AVE & VAL VISTA BLVD CASA GRANDE, ARIZONA 85122 \$2,68

\$2,684,821 (\$5.25 PER SF)

**REBECCA ROBERTS** 

rebecca@blumroberts.com

602.791.6262

PAUL BLUM, J.D., CCIM 602.369.7575 paul@blumroberts.com

# CASA GRANDE MULTIFAMILY LAND FOR SALE SUMMARY

**REBECCA ROBERTS** 

rebecca@blumroberts.com

602.791.6262

| Address:     | North of the Northwest Corner of Pinal Ave & Val Vista Blvd<br>Casa Grande, Arizona 85122                                                                                                                                                                                                   |
|--------------|---------------------------------------------------------------------------------------------------------------------------------------------------------------------------------------------------------------------------------------------------------------------------------------------|
| Parcel Size: | ±11.74 Acres (±511,394 Square Feet)                                                                                                                                                                                                                                                         |
| APN's:       | 509-31-003E                                                                                                                                                                                                                                                                                 |
| Total:       | \$2,684,821 (\$5.25 Per Square Foot)                                                                                                                                                                                                                                                        |
| Zoning:      | PAD (to be Amended to Permit Multifamily)                                                                                                                                                                                                                                                   |
| Highlights:  | Frontage on Pinal: Approximately 622 Feet<br>Frontage on Val Vista: Approximately 424 feet<br>Less Than One Mile From Casa Grande Municipal Airport<br>Approximately 17,500 Vehicles Per Day on Pinal and Val Vista<br>±2.5 Miles From I-10<br>±2 Miles From Fry's, ±4 Miles From Walgreens |