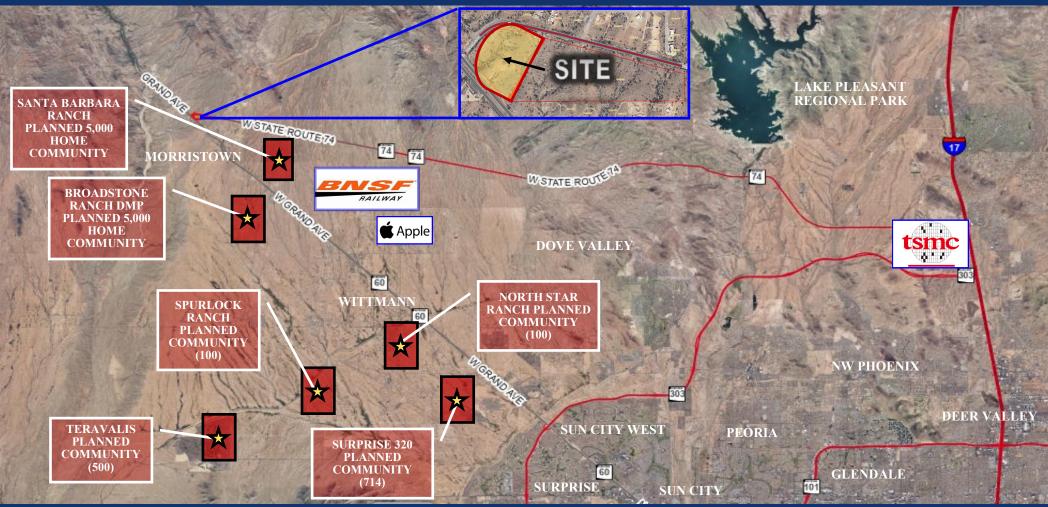

# ±18 ACRES NORTHWEST VALLEY LAND FOR SALE

#### **SUMMARY**

Address: Southeast Corner of US 60 and State Route 74

Morristown, Arizona 85342

Parcel Size: ±18 Acres

**APN:** A Portion of APN 503-22-021A, Lot 1

Price: \$6.25 Per Square Foot

(Price To Be Adjusted For Smaller Parcel)

Zoning: RU-43 Maricopa County

Highlights: Approximately 6 Miles From BNSF Land

At The Vortex of Two Truck Routes: US 60 and Arizona SR 74

**Approximately 30 Minutes From TSMC** 

**Gateway to Las Vegas** 

PAUL BLUM, J.D., CCIM 602.369.7575 paul@blumroberts.com