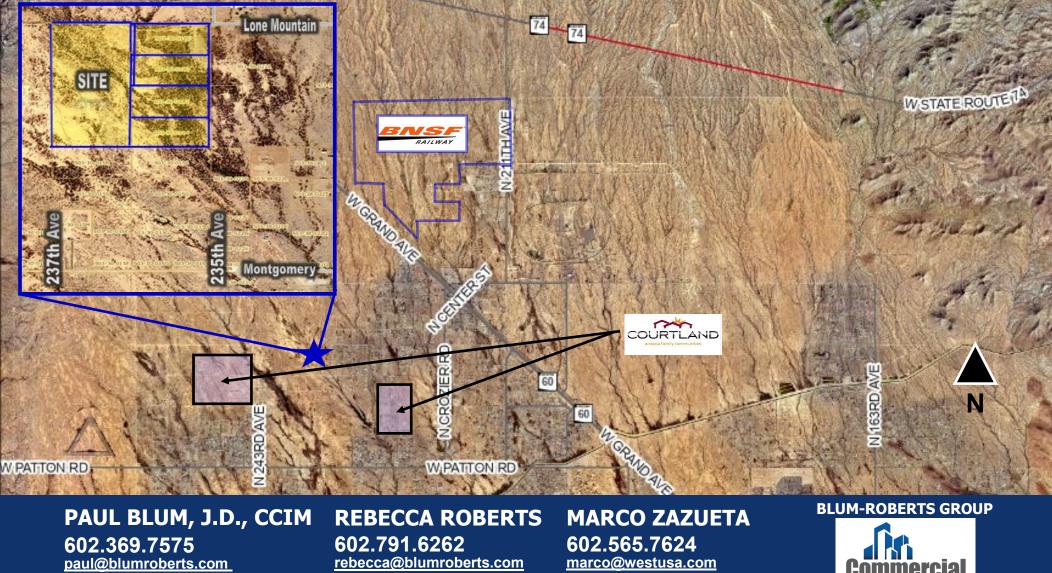

## LOCATION MAP

This document/email has been prepared by West USA Realty Commercial Division for advertising and general information only. West USA Realty Commercial Division makes no guarantees, representations or warranties of any kind, expressed or implied, regarding the information including, but not limited to, warranties of content, accuracy and reliability. Any interested party should undertake their own inquiries as to the accuracy of the information. West USA Realty Commercial Division excludes unequivocally all inferred or implied terms, conditions and warranties arising out of this document and excludes all liability for loss and damages arising there from. This publication is the copyrighted property of West USA Realty and/or its licensees. @ 2023. All rights reserved.

### SUMMARY

| Address:                                                                                                                                                                            | SWC Lone Mountain Road and 235th Avenue<br>Approx. 16,000 feet to Grand Avenue*<br>(*Lone Mountain does not currently go all the way to Grand Avenue)                                                                                                                                                      |
|-------------------------------------------------------------------------------------------------------------------------------------------------------------------------------------|------------------------------------------------------------------------------------------------------------------------------------------------------------------------------------------------------------------------------------------------------------------------------------------------------------|
| APN's:                                                                                                                                                                              | 503-30-019B 871,200 SF   503-30-019C 209,869 SF   503-30-019D 209,809 SF   503-30-019E 9,909 SF   503-30-019F 9,909 SF   503-30-019G 229,030 SF   503-30-019H 210,220 SF                                                                                                                                   |
| Total:                                                                                                                                                                              | ±1,749,955 Square Feet or 40.17 Acres - \$1,200,000                                                                                                                                                                                                                                                        |
| Zoning:                                                                                                                                                                             | RU-43, Maricopa County                                                                                                                                                                                                                                                                                     |
| Highlights:                                                                                                                                                                         | About Two Miles From Planned BNSF Intermodal Railroad Facility<br>Luke AFB Guidelines Permit up to 6 Dwelling Units Per Acre<br>Courtland Communities is Building Two Subdivisions Close to Site,<br>Property at Lone Mountain and Crozier Applying For Rezoning to<br>Permit Five Dwelling Units Per Acre |
| PAUL BLUM, J.D., CCIM REBECCA ROBERTS MARCO ZAZUETA   602.369.7575 602.791.6262 602.565.7624   paul@blumroberts.com Ebum-ROBERTS GROUT   Unlocking The Value of Real Estate Westusa |                                                                                                                                                                                                                                                                                                            |