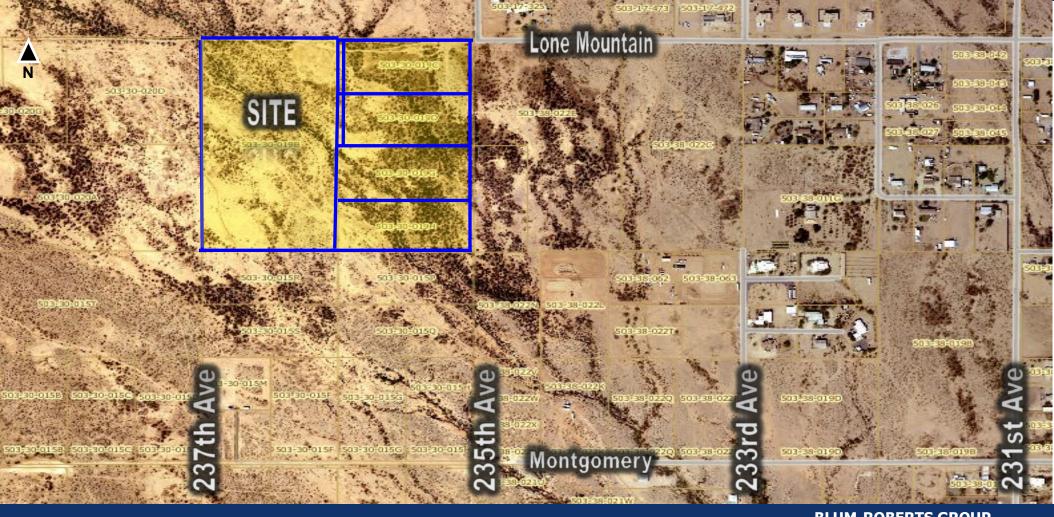

### **PARCEL AERIAL**

PAUL BLUM, J.D., CCIM 602.369.7575 paul@blumroberts.com

REBECCA ROBERTS 602.791.6262 rebecca@blumroberts.com MARCO ZAZUETA 602.565.7624 marco@westusa.com

### SUMMARY

| Address:                                                                                                                                                                            | SWC Lone Mountain Road and 235th Avenue<br>Approx. 16,000 feet to Grand Avenue*<br>(*Lone Mountain does not currently go all the way to Grand Avenue)                                                                                                                                                      |
|-------------------------------------------------------------------------------------------------------------------------------------------------------------------------------------|------------------------------------------------------------------------------------------------------------------------------------------------------------------------------------------------------------------------------------------------------------------------------------------------------------|
| APN's:                                                                                                                                                                              | 503-30-019B 871,200 SF   503-30-019C 209,869 SF   503-30-019D 209,809 SF   503-30-019E 9,909 SF   503-30-019F 9,909 SF   503-30-019G 229,030 SF   503-30-019H 210,220 SF                                                                                                                                   |
| Total:                                                                                                                                                                              | ±1,749,955 Square Feet or 40.17 Acres - \$1,200,000                                                                                                                                                                                                                                                        |
| Zoning:                                                                                                                                                                             | RU-43, Maricopa County                                                                                                                                                                                                                                                                                     |
| Highlights:                                                                                                                                                                         | About Two Miles From Planned BNSF Intermodal Railroad Facility<br>Luke AFB Guidelines Permit up to 6 Dwelling Units Per Acre<br>Courtland Communities is Building Two Subdivisions Close to Site,<br>Property at Lone Mountain and Crozier Applying For Rezoning to<br>Permit Five Dwelling Units Per Acre |
| PAUL BLUM, J.D., CCIM REBECCA ROBERTS MARCO ZAZUETA   602.369.7575 602.791.6262 602.565.7624   paul@blumroberts.com Ebum-ROBERTS GROUT   Unlocking The Value of Real Estate Westusa |                                                                                                                                                                                                                                                                                                            |