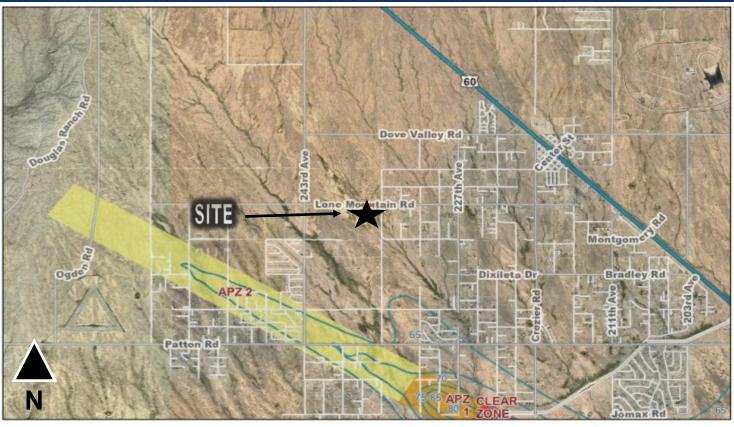

# NORTHWEST VALLEY LAND FOR SALE PLANNING AND DEVELOPMENT - LUKE OVERLAY

December 9, 2022

Maricopa County Planning and Development Department

PAUL BLUM, J.D., CCIM 602.369.7575 paul@blumroberts.com

REBECCA ROBERTS 602.791.6262 rebecca@blumroberts.com MARCO ZAZUETA 602.565.7624 marco@westusa.com

- The parcels lie outside of the decibel contours.
- There is "feathering" going out from the decibel contours. As to the feathering, the parcels are approx. 1.5 miles out from the decibel lines. Luke's opinion for residential density for 1 -3 miles is 0-6 du/acre. They ask the municipalities to uphold this.
- Parcels are within the territory or vicinity of Luke AFB and as such state law requires that Luke be notified of any development.