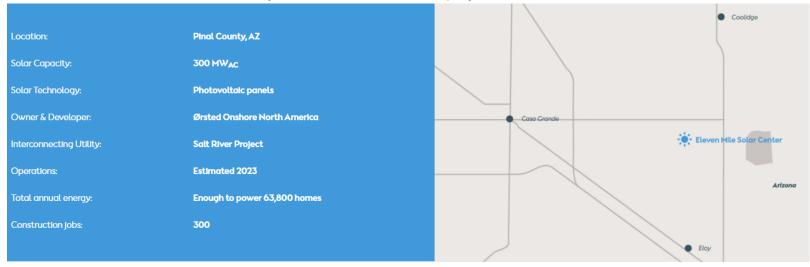

### **ABOUT 11 MILE SOLAR CENTER**

#### About the project

Located in Pinal County, Arizona, the 300 MW Eleven Mile Solar Center will use over 850,000 solar panels mounted on single-axis tracker arrays that follow the sun to generate electricity. Almost 63,800 Arizonan homes can be powered with more than 900,000 MWh of energy generated annually. The Eleven Mile Solar Center helps meet the energy needs of the state by providing clean, flexible, solar-powered electricity.

The Eleven Mile Solar Center is a long-term asset for Pinal County. Located on 2,100 acres, the center will create long-term value for landowners hosting the project while stimulating the local economy. The project will generate tens of millions in new tax revenue over the project life without adding new costs for services. Tax revenue will benefit Coolidge USD, Casa Grande ESD, Casa Grande UHS, the Central Arizona College, the City of Eloy, the City of Coolidge, and Pinal County. In addition the project will create at least 300 jobs during construction and will require ongoing support for operations and maintenance over the 30 year estimated life of the project.