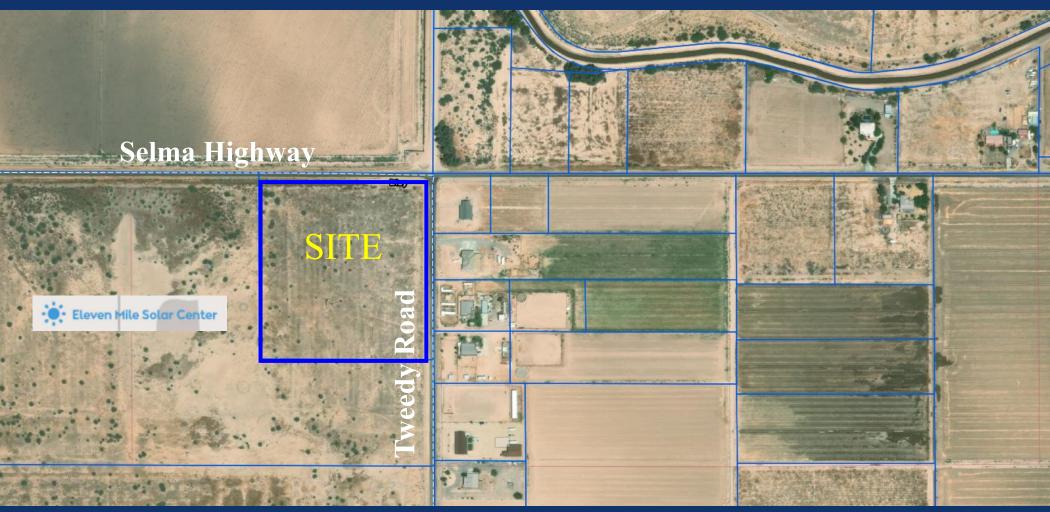

#### **SUMMARY**

Address: SWC Selma Highway & Tweedy Road

Eloy, Arizona

Size: | 15 Acres

Sale Price: \$650,000

**APN:** 402-03-008J, Pinal County

Zoning: C-2, City of Eloy

Highlight: Adjacent to Approved 11 Mile Solar Center, the

Largest Solar Project in Arizona
15 Minutes from Lucid Manufacturing Plant in Eloy

**Relatively Flat Topography** 

PAUL BLUM, J.D., CCIM 602.369.7575 Paulblum@WestUSA.com REBECCA ROBERTS
602.791.6262
Rebeccaroberts@WestUSA.com

### **PARCEL VIEW**

PAUL BLUM, J.D., CCIM 602.369.7575
Paulblum@WestUSA.com

REBECCA ROBERTS
602.791.6262
Rebeccaroberts@WestUSA.com

Unlocking The Value of Real Estate

**BLUM-ROBERTS GROUP** 

**Kierland Corporate Center** 7077 E. Marilyn Rd., Bldg. 4 Ste. 207 Scottsdale, AZ 85254