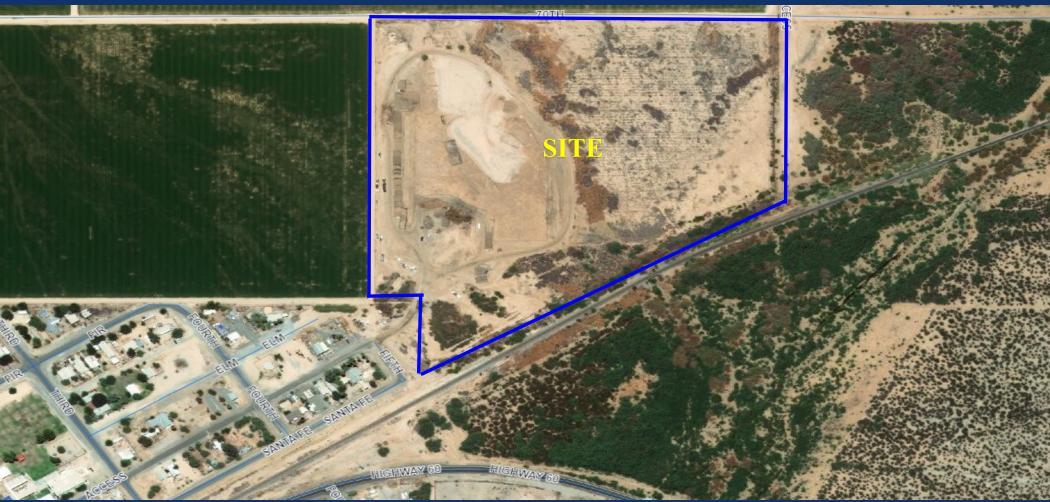

#### LA PAZ COUNTY LAND FOR SALE

#### **SUMMARY**

Address: **NEC Fifth and Santa Fe Avenues** 

**Just North of Highway 60** 

Sale Price: \$71,500.00

Size: 1.781.168 Square Feet or 40.89 Acres

APN: 308-06-005C

Zoned: RA-40, La Paz County

Highlights: Rural Area

**Adjacent to Residential Subdivision** 

Close to Church

**Escape From Urbanization** 

Within McMullen Valley Irrigation and Drainage District

Flood Zone AH

Wenden, located on U.S. Hwy 60, is about 45 miles west of Wickenburg, and 75 mi. W. Location:

of Phoenix. Along U.S. 60 is Salome (4 mi. west) and Aguila (23 miles east).

The section of Hwy 60 between Wickenburg and Salome runs through a broad valley, making the trade area primarily agricultural. About 40 mi. north of Wenden is Alamo Lake State Park, the lake being one of the premier bass lakes in AZ.